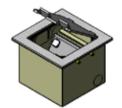

## **Manage Cables Better**

Cableaway's floor outlet boxes are an ideal way to supply power, data and A/V to open floors of a commercial office building or even within your home. The FB 145 Series floor outlet boxes come complete with a height adjustable lid, auto switched outlets or standard GPO and provision for data mechs (mechs by others).

- · Height adjustable lid
- · Flush lid finish
- · Easy to remove lid section
- · Dual cable exit flaps
- · Combination lifting tab / cable exit flat
- · Up to 2 auto switched outlets
- · Bevelled and flush lid finishes
- · Provision for up to 3 data

## **Specifications**

- Floor box body manufactured from powder coated zinc annealed steel
- 20mm knockouts provided for easy conduit entry
- · Frame and lid manufactured from stainless steel or brass
- · Auto switched power outlet's supplied
- · Provision for data
- Floor box carcass dimensions: W 145 x L 145 x D 105mm (D 111mm including lid)