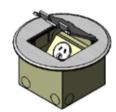

## **Manage Cables Better**

Cableaway's floor outlet boxes are an ideal way to supply power, data and A/V to open floors of a commercial office building or even within your home. The FB 145 Series floor outlet boxes come complete with a height adjustable lid, auto switched outlets or standard GPO and provision for data mechs (mechs by others).

- · Height adjustable lid
- · Flush lid finish
- · Easy to remove lid section
- · Dual cable exit flaps
- · Combination lifting tab / cable exit flat
- · Up to 2 auto switched outlets
- · Bevelled and flush lid finishes
- · Provision for up to 3 data

## **Specifications**

- Floor box body manufactured from powder coated zinc annealed steel
- 20mm knockouts provided for easy conduit entry
- · Frame and lid manufactured from stainless steel or brass
- · Auto switched power outlet's supplied
- · Provision for data
- Floor box carcass dimensions: W 145 x L 145 x D 105mm (D 111mm including lid)