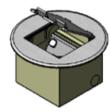

## **Manage Cables Better**

Cableaway's floor outlet boxes are an ideal way to supply power, data and A/V to open floors of a commercial office building or even within your home. The FB 145 Series floor outlet boxes come complete with a height adjustable lid, auto switched outlets or standard GPO and provision for data mechs (mechs by others).

- · Height adjustable lid
- · Flush lid finish
- · Easy to remove lid section
- · Dual cable exit flaps
- · Combination lifting tab / cable exit flat
- · Up to 2 auto switched outlets
- · Bevelled and flush lid finishes
- · Provision for up to 3 data

## **Specifications**

- Floor box body manufactured from powder coated zinc annealed steel
- 20mm knockouts provided for easy conduit entry
- · Frame and lid manufactured from stainless steel or brass
- · Auto switched power outlet's supplied
- · Provision for data
- Floor box carcass dimensions: W 145 x L 145 x D 105mm (D 111mm including lid)