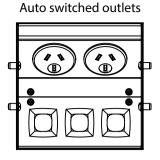

- · Height adjustable lid
- · Flush lid finish
- · Easy to remove lid section
- · Dual cable exit flaps
- · Combination lifting tab / cable exit flat
- · Up to 2 auto switched outlets
- · Bevelled and flush lid finishes
- · Provision for up to 3 data

## **Specifications**

- Floor box body manufactured from powder coated zinc annealed steel
- 20mm knockouts provided for easy conduit entry
- · Frame and lid manufactured from stainless steel or brass
- · Auto switched power outlet's supplied
- · Provision for data
- Floor box carcass dimensions: W 145 x L 145 x D 105mm (D 111mm including lid)