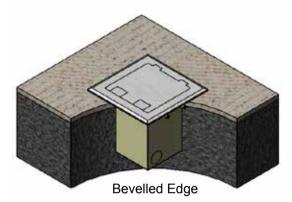

## **Manage Cables Better**

Cableaway's floor outlet boxes are an ideal way to supply power, data and A/V to open floors of a commercial office building or even within your home. The FB 145 Series floor outlet boxes come complete with a height adjustable lid, auto switched outlets or standard GPO and provision for data mechs (mechs by others).

- · Height adjustable lid
- · Flush lid finish
- · Easy to remove lid section
- · Dual cable exit flaps
- · Combination lifting tab / cable exit flat
- · Up to 2 auto switched outlets
- · Bevelled and flush lid finishes
- · Provision for up to 3 data

## **Specifications**

- Floor box body manufactured from powder coated zinc annealed steel
- 20mm knockouts provided for easy conduit entry
- · Frame and lid manufactured from stainless steel or brass
- · Auto switched power outlet's supplied
- · Provision for data
- Floor box carcass dimensions: W 145 x L 145 x D 105mm (D 111mm including lid)