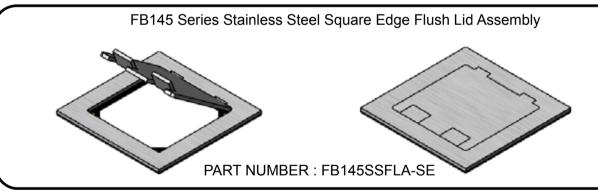

| Description                                                                                 | Part Number      |
|---------------------------------------------------------------------------------------------|------------------|
| 2 x Auto switched outlets and provision for 3 x data, stainless steel flush lid             | FB145SSF2P3D     |
| 1 x Standard double GPO, stainless steel flush lid                                          | FB145SSF1STDO    |
| 2 x Auto switched outlets and provision for 3 x data, stainless steel round flush lid       | FB145CSSF2P3D    |
| 1 x Standard double GPO, stainless steel round flush lid                                    | FB145CSSF1STDO   |
| 2 x Auto switched outlets and provision for 3 x data, stainless steel flush square edge Lid | FB145SSF2P3D-SE  |
| 1 x Standard double GPO, stainless steel flush square edge lid                              | FB145SSF1STDO-SE |
| 2 x Auto switched outlets and provision for 3 x data, brass flush lid                       | FB145BRF2P3D     |
| 1 x Standard double GPO, brass flush lid                                                    | FB145BRF1STDO    |