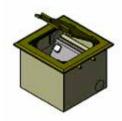

## **Manage Cables Better**

Cableaway's floor outlet boxes are an ideal way to supply power, data and A/V to open floors of a commercial office building or even within your home. The FB 145 Series floor outlet boxes come complete with a height adjustable lid, auto switched outlets or standard GPO and provision for data mechs (mechs by others).

- · Height adjustable lid
- · Flush lid finish
- · Easy to remove lid section
- · Dual cable exit flaps
- · Combination lifting tab / cable exit flat
- · Up to 2 auto switched outlets
- · Bevelled and flush lid finishes
- · Provision for up to 3 data

## **Specifications**

- Floor box body manufactured from powder coated zinc annealed steel
- 20mm knockouts provided for easy conduit entry
- · Frame and lid manufactured from stainless steel or brass
- · Auto switched power outlet's supplied
- · Provision for data
- Floor box carcass dimensions: W 145 x L 145 x D 105mm (D 111mm including lid)