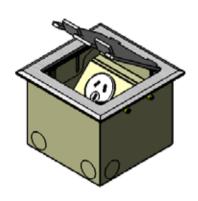

## **Manage Cables Better**

Cableaway's floor outlet boxes are an ideal way to supply power, data and A/V to open floors of a commercial office building or even within your home. The FB 145 Series floor outlet boxes come complete with a height adjustable lid, auto switched outlets or standard GPO and provision for data mechs (mechs by others).

- · Height adjustable lid
- · Flush lid finish
- · Easy to remove lid section
- · Dual cable exit flaps
- · Combination lifting tab / cable exit flat
- · Up to 2 auto switched outlets
- · Bevelled and flush lid finishes
- · Provision for up to 3 data

## **Specifications**

- Floor box body manufactured from powder coated zinc annealed steel
- 20mm knockouts provided for easy conduit entry
- · Frame and lid manufactured from stainless steel or brass
- · Auto switched power outlet's supplied
- · Provision for data
- Floor box carcass dimensions: W 145 x L 145 x D 105mm (D 111mm including lid)