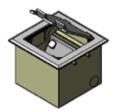

## **Manage Cables Better**

Cableaway's floor outlet boxes are an ideal way to supply power, data and A/V to open floors of a commercial office building or even within your home. The FB 145 Series floor outlet boxes come complete with a height adjustable lid, auto switched outlets or standard GPO and provision for data mechs (mechs by others).

- · Height adjustable lid
- · Flush lid finish
- · Easy to remove lid section
- · Dual cable exit flaps
- · Combination lifting tab / cable exit flat
- · Up to 2 auto switched outlets
- · Bevelled and flush lid finishes
- · Provision for up to 3 data

## **Specifications**

- Floor box body manufactured from powder coated zinc annealed steel
- 20mm knockouts provided for easy conduit entry
- · Frame and lid manufactured from stainless steel or brass
- · Auto switched power outlet's supplied
- · Provision for data
- Floor box carcass dimensions: W 145 x L 145 x D 105mm (D 111mm including lid)