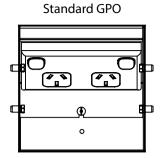

- · Height adjustable lid
- · Flush lid finish
- · Easy to remove lid section
- · Dual cable exit flaps
- · Combination lifting tab / cable exit flat
- · Up to 2 auto switched outlets
- · Bevelled and flush lid finishes
- · Provision for up to 3 data

## **Specifications**

- Floor box body manufactured from powder coated zinc annealed steel
- 20mm knockouts provided for easy conduit entry
- · Frame and lid manufactured from stainless steel or brass
- · Auto switched power outlet's supplied
- · Provision for data
- Floor box carcass dimensions: W 145 x L 145 x D 105mm (D 111mm including lid)