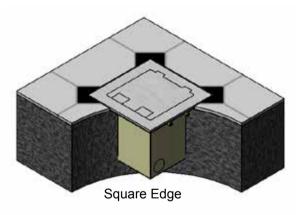

- · Height adjustable lid
- · Flush lid finish
- · Easy to remove lid section
- · Dual cable exit flaps
- · Combination lifting tab / cable exit flat
- · Up to 2 auto switched outlets
- · Bevelled and flush lid finishes
- · Provision for up to 3 data

## **Specifications**

- Floor box body manufactured from powder coated zinc annealed steel
- 20mm knockouts provided for easy conduit entry
- · Frame and lid manufactured from stainless steel or brass
- · Auto switched power outlet's supplied
- · Provision for data
- Floor box carcass dimensions: W 145 x L 145 x D 105mm (D 111mm including lid)