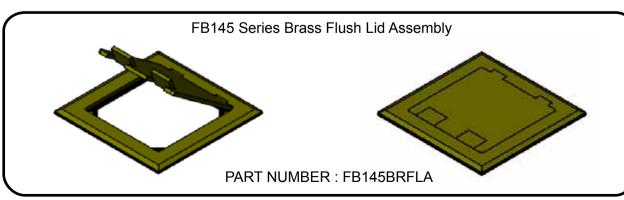

| Description                                                                                 | Part Number      |
|---------------------------------------------------------------------------------------------|------------------|
| 2 x Auto switched outlets and provision for 3 x data, stainless steel flush lid             | FB145SSF2P3D     |
| 1 x Standard double GPO, stainless steel flush lid                                          | FB145SSF1STDO    |
| 2 x Auto switched outlets and provision for 3 x data, stainless steel round flush lid       | FB145CSSF2P3D    |
| 1 x Standard double GPO, stainless steel round flush lid                                    | FB145CSSF1STDO   |
| 2 x Auto switched outlets and provision for 3 x data, stainless steel flush square edge Lid | FB145SSF2P3D-SE  |
| 1 x Standard double GPO, stainless steel flush square edge lid                              | FB145SSF1STDO-SE |
| 2 x Auto switched outlets and provision for 3 x data, brass flush lid                       | FB145BRF2P3D     |
| 1 x Standard double GPO, brass flush lid                                                    | FB145BRF1STDO    |