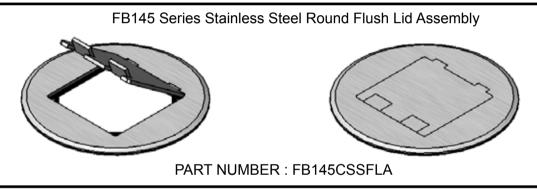

| Description                                                                                 | Part Number      |
|---------------------------------------------------------------------------------------------|------------------|
| 2 x Auto switched outlets and provision for 3 x data, stainless steel flush lid             | FB145SSF2P3D     |
| 1 x Standard double GPO, stainless steel flush lid                                          | FB145SSF1STDO    |
| 2 x Auto switched outlets and provision for 3 x data, stainless steel round flush lid       | FB145CSSF2P3D    |
| 1 x Standard double GPO, stainless steel round flush lid                                    | FB145CSSF1STDO   |
| 2 x Auto switched outlets and provision for 3 x data, stainless steel flush square edge Lid | FB145SSF2P3D-SE  |
| 1 x Standard double GPO, stainless steel flush square edge lid                              | FB145SSF1STDO-SE |
| 2 x Auto switched outlets and provision for 3 x data, brass flush lid                       | FB145BRF2P3D     |
| 1 x Standard double GPO, brass flush lid                                                    | FB145BRF1STDO    |