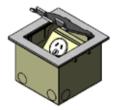

## **Manage Cables Better**

Cableaway's floor outlet boxes are an ideal way to supply power, data and A/V to open floors of a commercial office building or even within your home. The FB 145 Series floor outlet boxes come complete with a height adjustable lid, auto switched outlets or standard GPO and provision for data mechs (mechs by others).

- · Height adjustable lid
- · Flush lid finish
- · Easy to remove lid section
- · Dual cable exit flaps
- · Combination lifting tab / cable exit flat
- · Up to 2 auto switched outlets
- · Bevelled and flush lid finishes
- · Provision for up to 3 data

## **Specifications**

- Floor box body manufactured from powder coated zinc annealed steel
- 20mm knockouts provided for easy conduit entry
- · Frame and lid manufactured from stainless steel or brass
- · Auto switched power outlet's supplied
- · Provision for data
- Floor box carcass dimensions: W 145 x L 145 x D 105mm (D 111mm including lid)