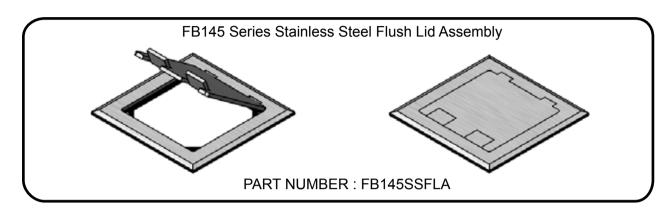

| Description                                                                                 | Part Number      |
|---------------------------------------------------------------------------------------------|------------------|
| 2 x Auto switched outlets and provision for 3 x data, stainless steel flush lid             | FB145SSF2P3D     |
| 1 x Standard double GPO, stainless steel flush lid                                          | FB145SSF1STDO    |
| 2 x Auto switched outlets and provision for 3 x data, stainless steel round flush lid       | FB145CSSF2P3D    |
| 1 x Standard double GPO, stainless steel round flush lid                                    | FB145CSSF1STDO   |
| 2 x Auto switched outlets and provision for 3 x data, stainless steel flush square edge Lid | FB145SSF2P3D-SE  |
| 1 x Standard double GPO, stainless steel flush square edge lid                              | FB145SSF1STDO-SE |
| 2 x Auto switched outlets and provision for 3 x data, brass flush lid                       | FB145BRF2P3D     |
| 1 x Standard double GPO, brass flush lid                                                    | FB145BRF1STDO    |