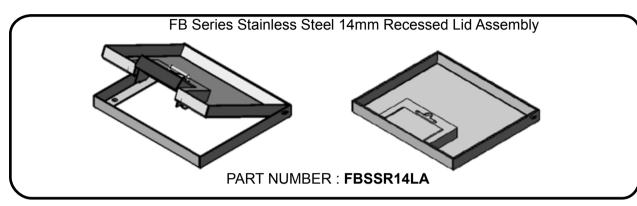

### **Manage Cables Better**

- Floor box body manufactured from powder coated zinc annealed steel
- 20mm knockouts provided for easy conduit entry
- Frame and lid manufactured from stainless steel
- · Auto switched power outlet's supplied
- Provision for data
- Floor box carcass dimensions: W 194 x L 227 x D 54mm
- Floor box lid dimension W 220 x L 250mm (on bevelled edge lid)
- Floor box lid dimension W 195x L 230mm (on 14mm recessed lid)
- Frame Lid Recess: 14mm

| Description                                                            | Part Number    |
|------------------------------------------------------------------------|----------------|
| 2 x power and provision for 4 x data stainless steel flush Lid         | FBSSF2P4DS50   |
| 4 x power and provision for 4 x data stainless steel flush Lid         | FBSSF4P4DS50   |
| 2 x power and provision for 4 x data stainless steel 14mm recessed Lid | FBSS14R2P4DS50 |
| 4 x power and provision for 4 x data stainless steel 14mm recessed Lid | FBSS14R4P4DS50 |