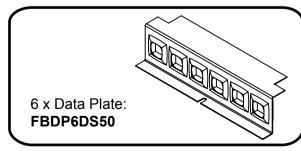

- Flush or recess lid options
- Easy to remove lid section
- Single cable exit flap
- Lifting tab (for easy opening)
- · Up to 4 auto switched power outlets
- Modular configuration
- · Bevelled and flush lid finishes
- · Provision for up to 6 data