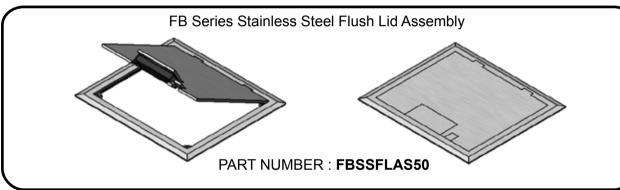

- Flush or recess lid options
- Easy to remove lid section
- Single cable exit flap
- Lifting tab (for easy opening)
- · Up to 4 auto switched power outlets
- Modular configuration
- · Bevelled and flush lid finishes
- · Provision for up to 6 data

| Description                                                            | Part Number    |
|------------------------------------------------------------------------|----------------|
| 2 x power and provision for 4 x data stainless steel flush Lid         | FBSSF2P4DS50   |
| 4 x power and provision for 4 x data stainless steel flush Lid         | FBSSF4P4DS50   |
| 2 x power and provision for 4 x data stainless steel 14mm recessed Lid | FBSS14R2P4DS50 |
| 4 x power and provision for 4 x data stainless steel 14mm recessed Lid | FBSS14R4P4DS50 |