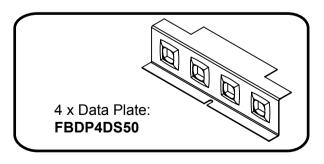

- Flush or recess lid options
- Easy to remove lid section
- Single cable exit flap
- Lifting tab (for easy opening)
- · Up to 4 auto switched power outlets
- Modular configuration
- · Bevelled and flush lid finishes
- · Provision for up to 6 data