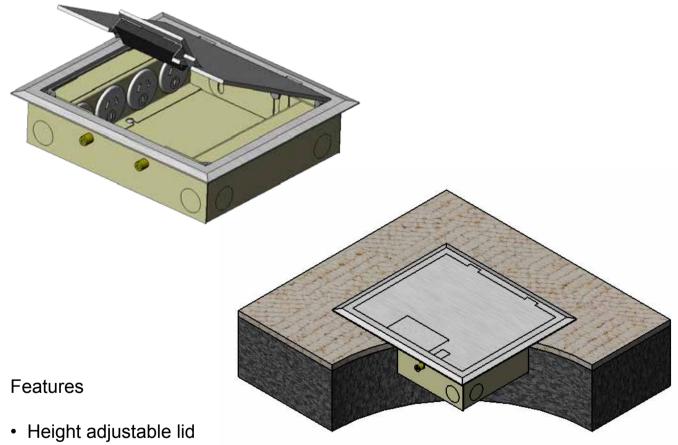

#### **Manage Cables Better**

Cableaway's shallow floor outlet boxes are an ideal way to supply power, data and A/V to open floors of a commercial office building or even within your home. The FBS50 Series floor outlet boxes come complete with a height adjustable lid, auto switched outlets, provision for data mechs (mechs by others).

- Flush or recess lid options
- Easy to remove lid section
- Single cable exit flap
- Lifting tab (for easy opening)
- · Up to 4 auto switched power outlets
- Modular configuration
- · Bevelled and flush lid finishes
- · Provision for up to 6 data

### **Manage Cables Better**

- Floor box body manufactured from powder coated zinc annealed steel
- 20mm knockouts provided for easy conduit entry
- Frame and lid manufactured from stainless steel
- · Auto switched power outlet's supplied
- Provision for data
- Floor box carcass dimensions: W 194 x L 227 x D 54mm
- Floor box lid dimension W 220 x L 250mm (on bevelled edge lid)
- Floor box lid dimension W 195x L 230mm (on 14mm recessed lid)
- Frame Lid Recess: 14mm