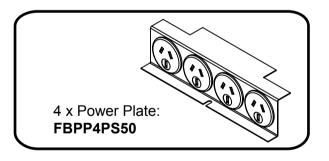

- Flush or recess lid options
- Easy to remove lid section
- Single cable exit flap
- Lifting tab (for easy opening)
- · Up to 4 auto switched power outlets
- Modular configuration
- · Bevelled and flush lid finishes
- · Provision for up to 6 data