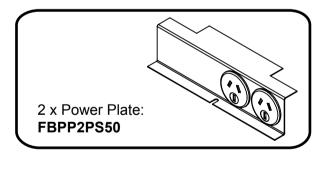

- Flush or recess lid options
- Easy to remove lid section
- Single cable exit flap
- Lifting tab (for easy opening)
- · Up to 4 auto switched power outlets
- Modular configuration
- · Bevelled and flush lid finishes
- · Provision for up to 6 data