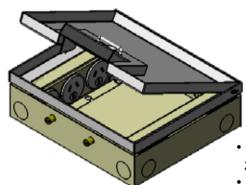

#### **Manage Cables Better**

Cableaway's shallow floor outlet boxes are an ideal way to supply power, data and A/V to open floors of a commercial office building or even within your home. The FBS50 Series floor outlet boxes come complete with a height adjustable lid, auto switched outlets, provision for data mechs (mechs by others).

- Flush or recess lid options
- Easy to remove lid section
- Single cable exit flap
- Lifting tab (for easy opening)
- · Up to 4 auto switched power outlets
- Modular configuration
- · Bevelled and flush lid finishes
- · Provision for up to 6 data

### **Manage Cables Better**

- Floor box body manufactured from powder coated zinc annealed steel
- 20mm knockouts provided for easy conduit entry
- Frame and lid manufactured from stainless steel
- · Auto switched power outlet's supplied
- Provision for data
- Floor box carcass dimensions: W 194 x L 227 x D 54mm
- Floor box lid dimension W 220 x L 250mm (on bevelled edge lid)
- Floor box lid dimension W 195x L 230mm (on 14mm recessed lid)
- Frame Lid Recess: 14mm