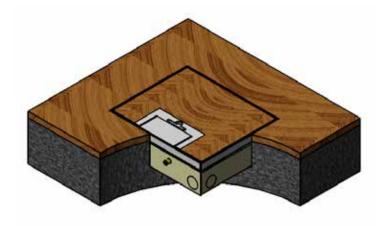

#### **Manage Cables Better**

Cableaway's shallow floor outlet boxes are an ideal way to supply power, data and A/V to open floors of a commercial office building or even within your home. The FBS50 Series floor outlet boxes come complete with a height adjustable lid, auto switched outlets, provision for data mechs (mechs by others).

- Flush or recess lid options
- Easy to remove lid section
- Single cable exit flap
- Lifting tab (for easy opening)
- · Up to 4 auto switched power outlets
- Modular configuration
- · Bevelled and flush lid finishes
- · Provision for up to 6 data

### **Manage Cables Better**

- Floor box body manufactured from powder coated zinc annealed steel
- 20mm knockouts provided for easy conduit entry
- Frame and lid manufactured from stainless steel
- · Auto switched power outlet's supplied
- Provision for data
- Floor box carcass dimensions: W 194 x L 227 x D 54mm
- Floor box lid dimension W 220 x L 250mm (on bevelled edge lid)
- Floor box lid dimension W 195x L 230mm (on 14mm recessed lid)
- Frame Lid Recess: 14mm