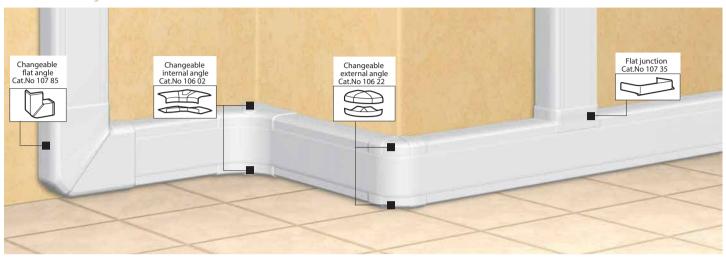

| Pack | Cat.No. | Junctions                                                                                        |
|------|---------|--------------------------------------------------------------------------------------------------|
| 5    | 107 35  | Flat junctions For 50 x 105 mm trunkings To tap-off to a 80 mm wide trunking                     |
| 5    | 107 36  | For 50 x 105 mm trunkings<br>To tap-off to a 105 mm wide trunking<br>equipped with a 85 mm cover |