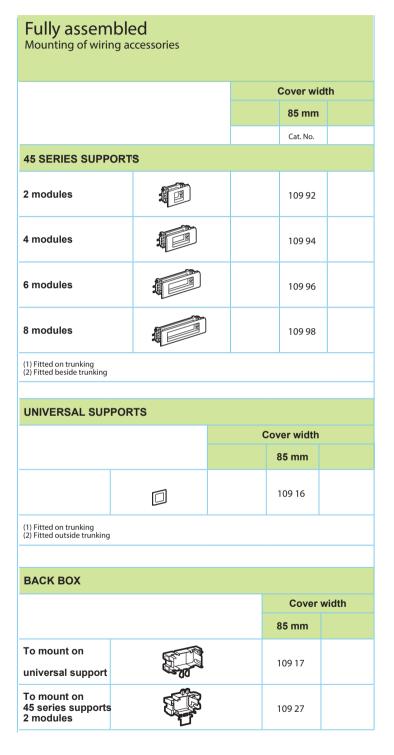

#### **FEATURES**:

- PVC body
- · Moulded blank ends
- · Moulded Internal and external corners
- · Centre mounting of outlets
- · Suitable for CAT 5,6 and 6A data cables
- · GPO mounting kit
- · Data mounting kit
- · Available with a clip in lid section
- · Easy installation