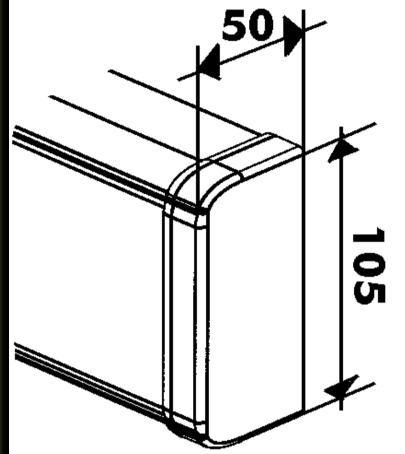

#### BETTER CABLE MANAGEMENT

50 x 105 SDPVC Skirting Duct

| Pack | Cat.No.    | Trunking                                                                                                                                                                                            |
|------|------------|-----------------------------------------------------------------------------------------------------------------------------------------------------------------------------------------------------|
|      |            | Suitable for a wide range of requirements and applications:  – Distribution: large wiring capacity and wide access to the wiring space  – Installation: can be used with ranges:  Mosaic and Arteor |
|      | white      | Bodies Supplied without cover Length 2 m                                                                                                                                                            |
| 20   | 104 22(1)  | 50 x 105 mm                                                                                                                                                                                         |
| 24   | 105 22 (1) | Fits onto the whole trunking including in internal or external angles Full cover width 85 mm Length 2 m                                                                                             |
| 24   | 105 82     | Partition Separation partition for 50 mm deep trunking Length 2 m                                                                                                                                   |
| 20   | 106 91     | Joints  Body joint, for aligning bases during installation                                                                                                                                          |
| 20   | 106 92     | Body joint, attached with adhesive (fit at the end of installation)                                                                                                                                 |
| 10   | 108 02     | Cover joint                                                                                                                                                                                         |
|      |            |                                                                                                                                                                                                     |