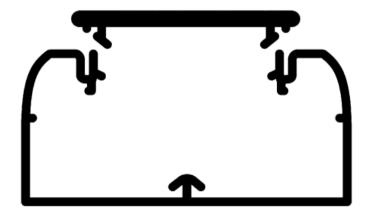

#### BETTER CABLE MANAGEMENT

50 x 105 SDPVC Skirting Duct

| Pack | Cat.No.    | Trunking                                                                                                                                                                                            |
|------|------------|-----------------------------------------------------------------------------------------------------------------------------------------------------------------------------------------------------|
|      |            | Suitable for a wide range of requirements and applications:  – Distribution: large wiring capacity and wide access to the wiring space  – Installation: can be used with ranges:  Mosaic and Arteor |
|      | white      | Bodies Supplied without cover Length 2 m                                                                                                                                                            |
| 20   | 104 22(1)  | 50 x 105 mm                                                                                                                                                                                         |
| 24   | 105 22 (1) | Fits onto the whole trunking including in internal or external angles Full cover width 85 mm Length 2 m                                                                                             |
| 24   | 105 82     | Partition Separation partition for 50 mm deep trunking Length 2 m                                                                                                                                   |
| 20   | 106 91     | Joints  Body joint, for aligning bases during installation                                                                                                                                          |
| 20   | 106 92     | Body joint, attached with adhesive (fit at the end of installation)                                                                                                                                 |
| 10   | 108 02     | Cover joint                                                                                                                                                                                         |
|      |            |                                                                                                                                                                                                     |