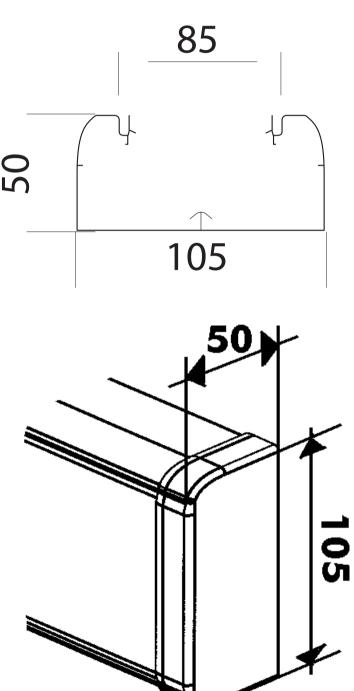

#### BETTER CABLE MANAGEMENT

50 x 105 SDPVC Skirting Duct

| Pack | Cat.No.    | Trunking                                                                                                                                                                                            |
|------|------------|-----------------------------------------------------------------------------------------------------------------------------------------------------------------------------------------------------|
|      |            | Suitable for a wide range of requirements and applications:  – Distribution: large wiring capacity and wide access to the wiring space  – Installation: can be used with ranges:  Mosaic and Arteor |
|      | white      | Bodies Supplied without cover Length 2 m                                                                                                                                                            |
| 20   | 104 22(1)  | 50 x 105 mm                                                                                                                                                                                         |
| 24   | 105 22 (1) | Fits onto the whole trunking including in internal or external angles Full cover width 85 mm Length 2 m                                                                                             |
| 24   | 105 82     | Partition Separation partition for 50 mm deep trunking Length 2 m                                                                                                                                   |
| 20   | 106 91     | Joints  Body joint, for aligning bases during installation                                                                                                                                          |
| 20   | 106 92     | Body joint, attached with adhesive (fit at the end of installation)                                                                                                                                 |
| 10   | 108 02     | Cover joint                                                                                                                                                                                         |
|      |            |                                                                                                                                                                                                     |