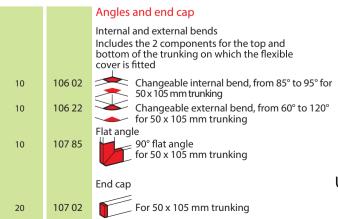

| Pack | Cat.No. | Junctions                                                                                        |
|------|---------|--------------------------------------------------------------------------------------------------|
| 5    | 107 35  | Flat junctions For 50 x 105 mm trunkings To tap-off to a 80 mm wide trunking                     |
| 5    | 107 36  | For 50 x 105 mm trunkings<br>To tap-off to a 105 mm wide trunking<br>equipped with a 85 mm cover |