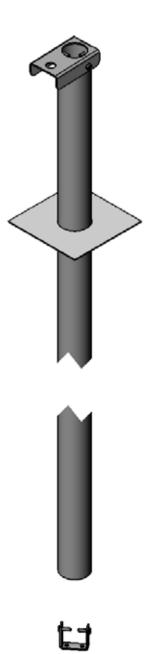

# **SP32 SERIES SERVICE COLUMN**

# Features:

- Extruded aluminium.
- Suitable for CAT5,6 and 6A data cables.
- Simple installation.
- · Complete with internal foot plate as standard
- · Ceiling shroud
- Optional tee bar mounting kit.
- Powder coated to any colour.
- Standard colour Natural Anodised

### Description

Service Column 3m length complete with foot plate and ceiling shroud Service Column 4m length complete with foot plate and ceiling shroud Service Column 6m length complete with foot plate and ceiling shroud

### Part Number

SP321D3MAN SP321D4MAN SP321D6MAN

**SP32 SERIES SERVICE** COLUMN

Special colours available on request