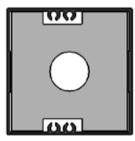

Contractor shall use Cableaway SP series service column to the nominated size. The construction of the service column shall be of aluminium extrusion complete with a divisional barrier dividing power and data. Colour of service column to be nominated by Architect.

### Description

Service Column 3m length complete with foot plate and ceiling shroud Service Column 4m length complete with foot plate and ceiling shroud Service Column 6m length complete with foot plate and ceiling shroud

### 2 Division Part Number

SP502D3MSPEC SP502D4MSPEC SP502D6MSPEC