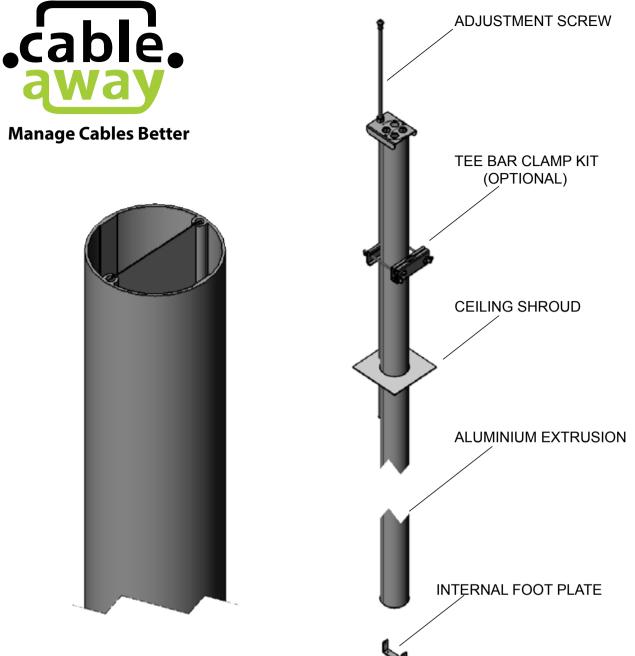

# Features:

- Extruded aluminium.
- Suitable for CAT5,6 and 6A data cables.
- Simple installation.
- · Complete with internal foot plate as standard
- · Ceiling shroud
- Optional tee bar mounting kit.
- Powder coated to any colour.
- Standard colour Natural Anodised

### Description

Service Column 3m length complete with foot plate and ceiling shroud Service Column 4m length complete with foot plate and ceiling shroud Service Column 6m length complete with foot plate and ceiling shroud

### Part Number

SP321D3MAN SP321D4MAN SP321D6MAN

**SP32 SERIES SERVICE** COLUMN

Special colours available on request