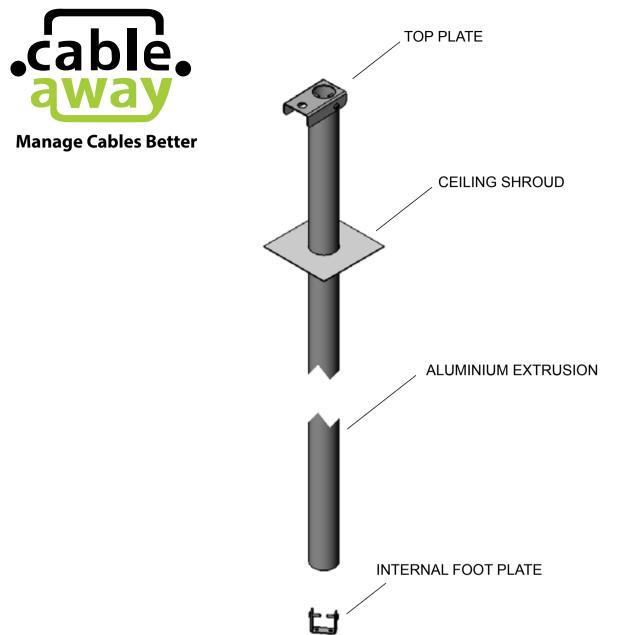

### **Manage Cables Better**

Cableaway's service poles are manufactured from strong and lightweight extruded aluminium. They provide an easy, attractive and economical way to effectively distribute power and telecommunications to work areas from open ceiling spaces.

Typical applications would be, office workstations, classrooms, retail outlets or factory floors. Cableaway's service poles are easily installed and come complete with installation hardware (optional T bar kit).

# Features:

- Extruded aluminium.
- Suitable for CAT5,6 and 6A data cables.
- Simple installation.
- · Complete with internal foot plate as standard
- · Ceiling shroud
- Optional tee bar mounting kit.
- Powder coated to any colour.
- Standard colour Natural Anodised