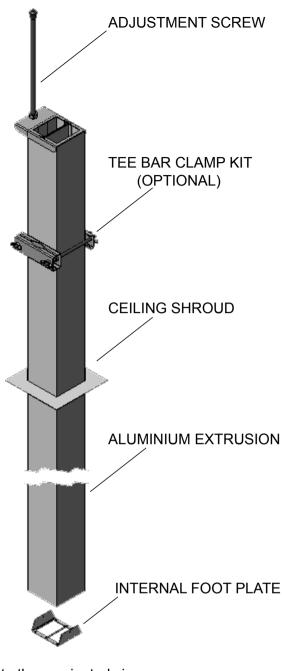

# Features:

- Extruded aluminium.
- Suitable for CAT5,6 and 6A data cables.
- Simple installation.
- · Complete with internal foot plate as standard
- · Ceiling shroud
- Optional tee bar mounting kit.
- Powder coated to any colour.
- Standard colour Natural Anodised

### Description

Service Column 3m length complete with foot plate and ceiling shroud Service Column 4m length complete with foot plate and ceiling shroud Service Column 6m length complete with foot plate and ceiling shroud

### Part Number

SP321D3MAN SP321D4MAN SP321D6MAN

**SP32 SERIES SERVICE** COLUMN

Special colours available on request