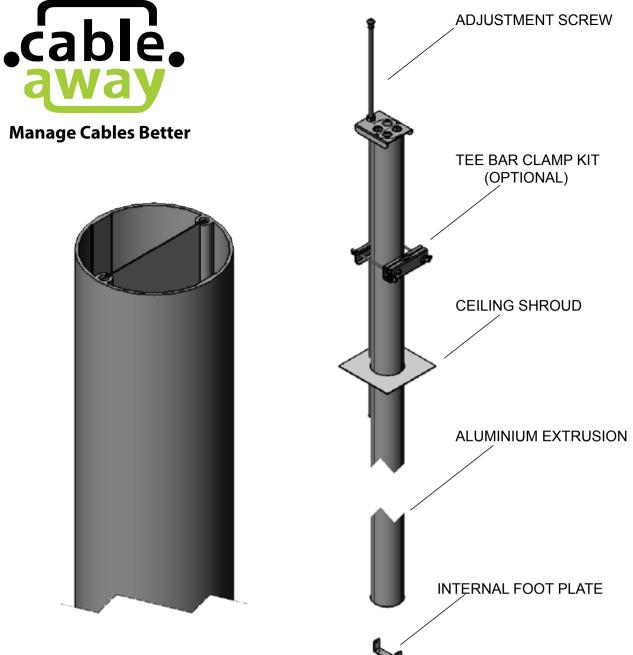

# Features:

- Extruded aluminium.
- Suitable for CAT5,6 and 6A data cables.
- Simple installation.
- · Complete with internal foot plate as standard
- Ceiling shroud
- 10mm jacking rod
- Optional tee bar mounting kit.
- Natural Anodised available on request
- Powder coated to any colour.

### Description

Service Column 3m length complete with foot plate and ceiling shroud Service Column 4m length complete with foot plate and ceiling shroud Service Column 6m length complete with foot plate and ceiling shroud

### 2 Division Part Number

SP502D3MSPEC SP502D4MSPEC SP502D6MSPEC