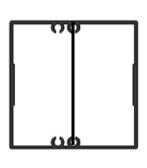

**Single Division** 

Contractor shall use Cableaway SP series service column to the nominated size. The construction of the service column shall be an aluminium extrusion. Colour of the service column to be nominated by Architect.

### Description

Service Column 3m length complete with foot plate and ceiling shroud Service Column 4m length complete with foot plate and ceiling shroud Service Column 6m length complete with foot plate and ceiling shroud

### Part Number

SP321D3MAN SP321D4MAN SP321D6MAN

**SP32 SERIES SERVICE** COLUMN

Special colours available on request