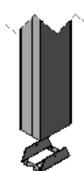

### **Manage Cables Better**

Cableaway's service poles are manufactured from strong and lightweight extruded aluminium. They provide an easy, attractive and economical way to effectively distribute power and telecommunications to work areas from open ceiling spaces.

Typical applications would be, office workstations, classrooms, retail outlets or factory floors. Cableaway's service poles are easily installed and come complete with installation hardware (optional T bar kit).

# Features:

- Extruded aluminium.
- Suitable for CAT5,6 and 6A data cables.
- Simple installation.
- · Complete with internal foot plate as standard
- · Ceiling shroud
- Optional tee bar mounting kit.
- Powder coated to any colour.
- Standard colour Natural Anodised