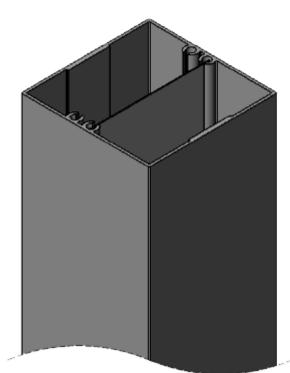

**Two Division** 

Contractor shall use Cableaway SP series service column to the nominated size. The construction of the service column shall be an aluminium extrusion complete with a divisional barrier dividing power and data. Colour of service column to be nominated by Architect.

| Description                                                          | 2 Division<br>Part Number |
|----------------------------------------------------------------------|---------------------------|
| Service Column 3m length complete with foot plate and ceiling shroud | SP702D3MAN                |
| Service Column 4m length complete with foot plate and ceiling shroud | SP702D4MAN                |
| Service Column 6m length complete with foot plate and ceiling shroud | SP702D6MAN                |
| Service Column 3m length complete with foot plate and ceiling shroud | SP702D3MPW                |
| Service Column 4m length complete with foot plate and ceiling shroud | SP702D4MPW                |
| Service Column 6m length complete with foot plate and ceiling shroud | SP702D6MPW                |