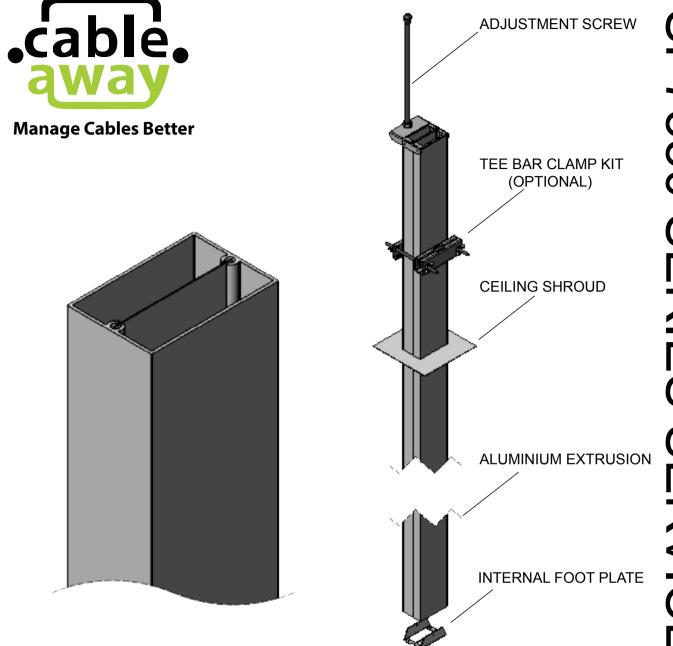

### **Manage Cables Better**

Cableaway's service poles are manufactured from strong and lightweight extruded aluminium. They provide an easy, attractive and economical way to effectively distribute power and telecommunications to work areas from open ceiling spaces.

Typical applications would be, office workstations, classrooms, retail outlets or factory floors. Cableaway's service poles are easily installed and come complete with installation hardware (optional T bar kit).

# Features:

- Extruded aluminium.
- Suitable for CAT5,6 and 6A data cables.
- Simple installation.
- · Complete with internal foot plate as standard
- · Ceiling shroud
- Optional tee bar mounting kit.
- Powder coated to any colour.
- Standard colour Natural Anodised