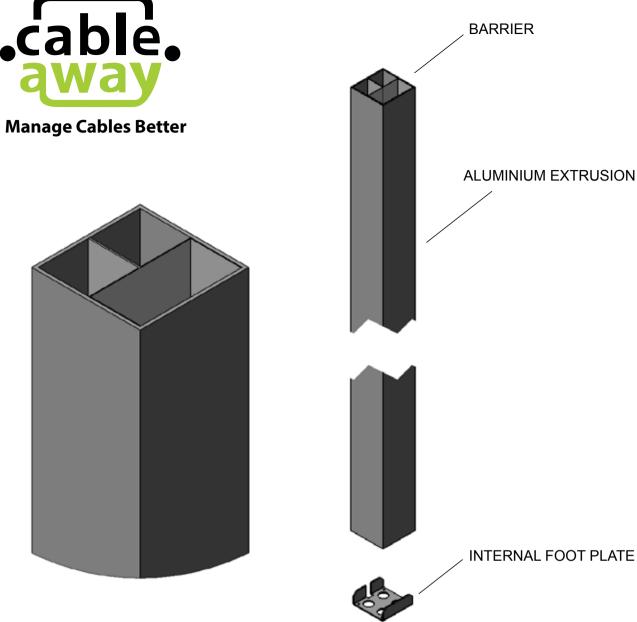

### **Manage Cables Better**

Cableaway's service poles are manufactured from strong and lightweight extruded aluminium. They provide an easy, attractive and economical way to effectively distribute power and telecommunications to work areas from open ceiling spaces.

Typical applications would be, office workstations, classrooms, retail outlets or factory floors. Cableaway's service poles are easily installed and come complete with installation hardware (optional T bar kit).

# Features:

- Extruded aluminium.
- Suitable for CAT5,6 and 6A data cables.
- Simple installation.
- · Complete with internal foot plate as standard
- · Ceiling shroud
- Optional tee bar mounting kit.
- Powder coated to any colour.
- Standard colour Natural Anodised